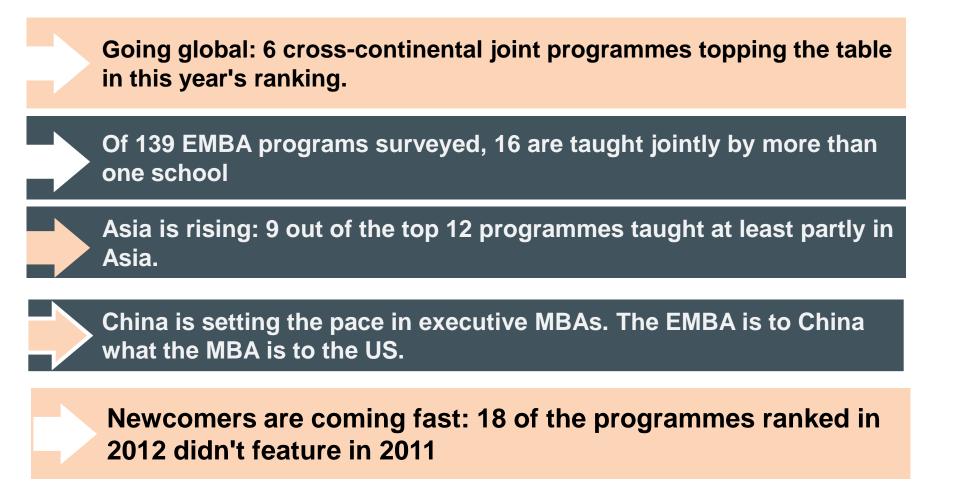

### FT EXECUTIVE MBA 201 The top 25 programmes

### → FT EXECUTIVE MBA 2012 The top 25 programmes

| Rank | School name                                     | Salary<br>today<br>(US\$) |
|------|-------------------------------------------------|---------------------------|
| 1    | Kellogg/Hong Kong UST Business School           | 465,774                   |
| 2    | Columbia/London Business School                 | 265,596                   |
| з    | Trium: HEC Paris/LSE/New York University: Stern | 307,992                   |
| 4    | Tsinghua University/Insead                      | 287,630                   |
| 5    | UCLA: Anderson/National University of Singapore | 250,940                   |
| 6    | Insead                                          | 212,586                   |
| 7    | Ceibs                                           | 274,546                   |
| 8    | University of Pennsylvania: Wharton             | 229,086                   |
| 9    | Washington University: Olin                     | 255,945                   |
| 10   | University of Chicago: Booth                    | 230,855                   |
| 11   | Sun Yat-Sen Business School                     | 280,374                   |
| 12=  | IE Business School                              | 186,324                   |
| 12=  | Korea University Business School                | 268,324                   |
| 11   | Jese Business School                            | 215,027                   |
| 15   | London Business School                          | 180,070                   |
| 16   | Duke University: Fuqua                          | 250,913                   |
| 17   | CUHK Business School                            | 309,340                   |
| 18   | Kellogg/WHU Beisheim                            | 173,684                   |
| 19   | Georgetown University/Esade Business School     | 247,110                   |
| 20   | IMD                                             | 221,809                   |
| 21=  | ESCP Europe                                     | 153,168                   |
| 21=  | Arizona State University: Carey                 | 237,672                   |
| 23   | Northwestern University: Kellogg                | 239,134                   |
| 24=  | OneMBA: CUHK/RSM/UNC/FGV São Paulo/Egade        | 184,612                   |
| 24=  | Warwick Business School                         | 149,331                   |