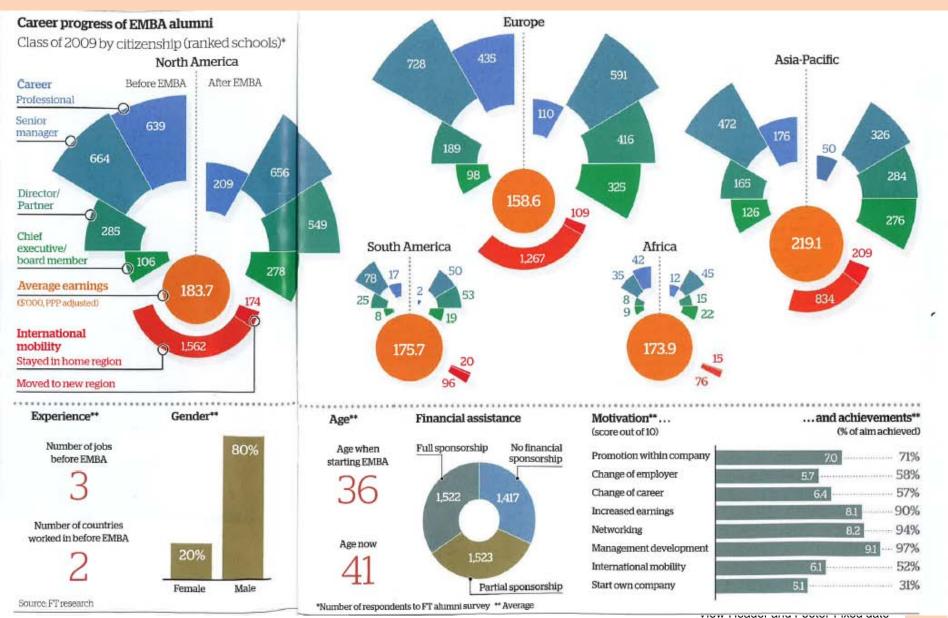

### **Career progress of EMBA alumni**

'Select View-Header and Footer' and insert footer text for all slides

TIMES