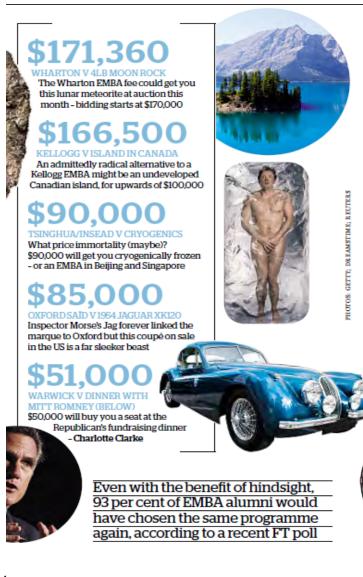

## Whether MBA or EMBA worth it?

 Even with the benefit of hindsight, 93 per cent of the EMBA alumni would have chosen the same programme again, according to a recent FT poll oter-Fixed date'

FT FINANCIAL TIMES